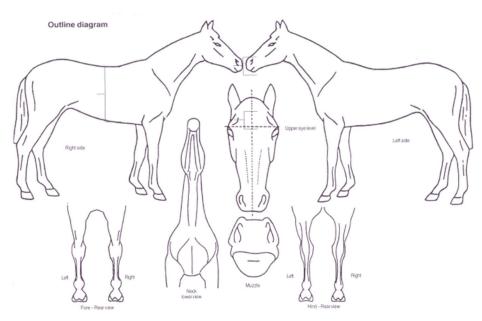

The Following Diagram must be completed accurately. Position of scars to be marked with an X. Whorls to be marked with an X