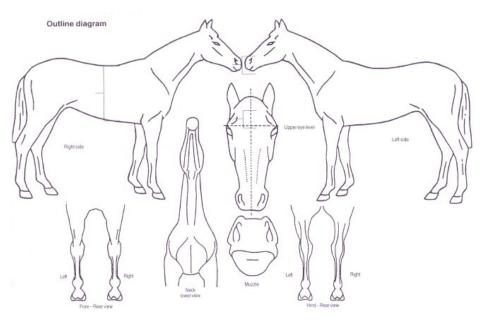

The Following Diagram must be completed accurately. Position of scars to be marked with an X. Whorls to be marked with an X