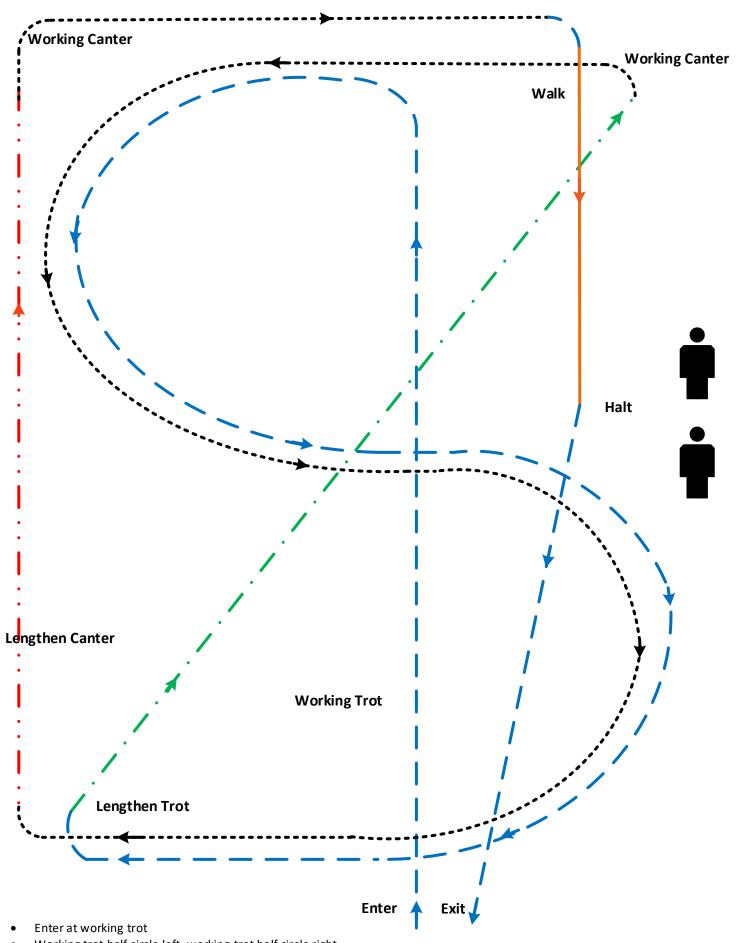

Show Horse Workout – Childs and Open

- Working trot half circle left, working trot half circle right
- Change rein across the diagonal at lengthen trot
- Working canter half circle left
- Optional change
- Working canter half circle right, length canter up the long side. Back to working canter
- Walk to judges, halt, leave arena at a working trot