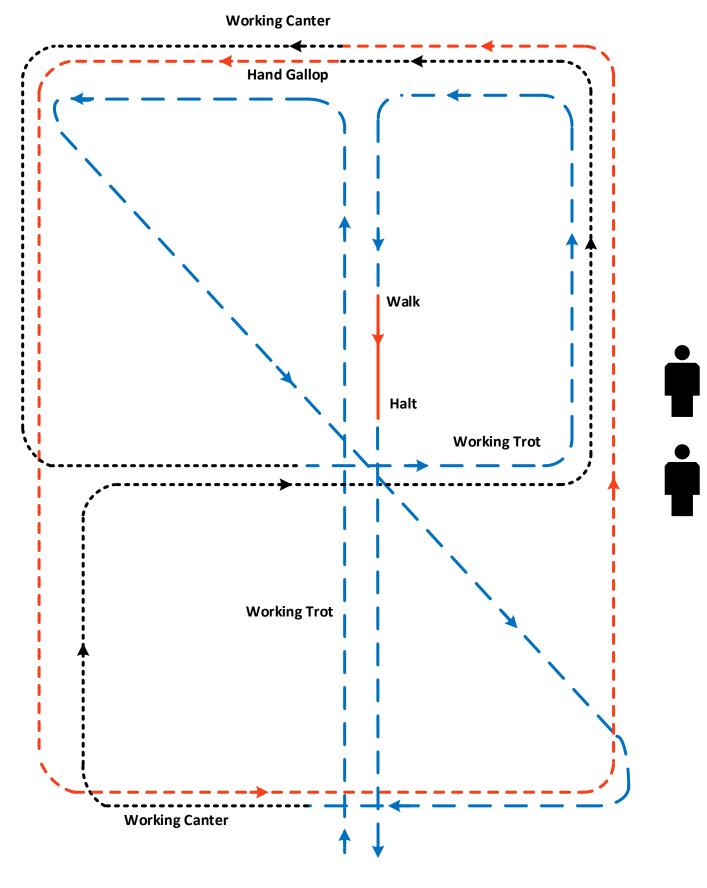

## Show Hunter Workout – Childs and Open

- Enter working trot, turn left
- Change rein across the diagonal, working trot
- Working canter, half circle right
- Simple change
- Working canter half circle left, gallop the whole arena
- Working canter half circle left, working trot
- Turn down the centre line, halt at judge
- Leave arena at working trot