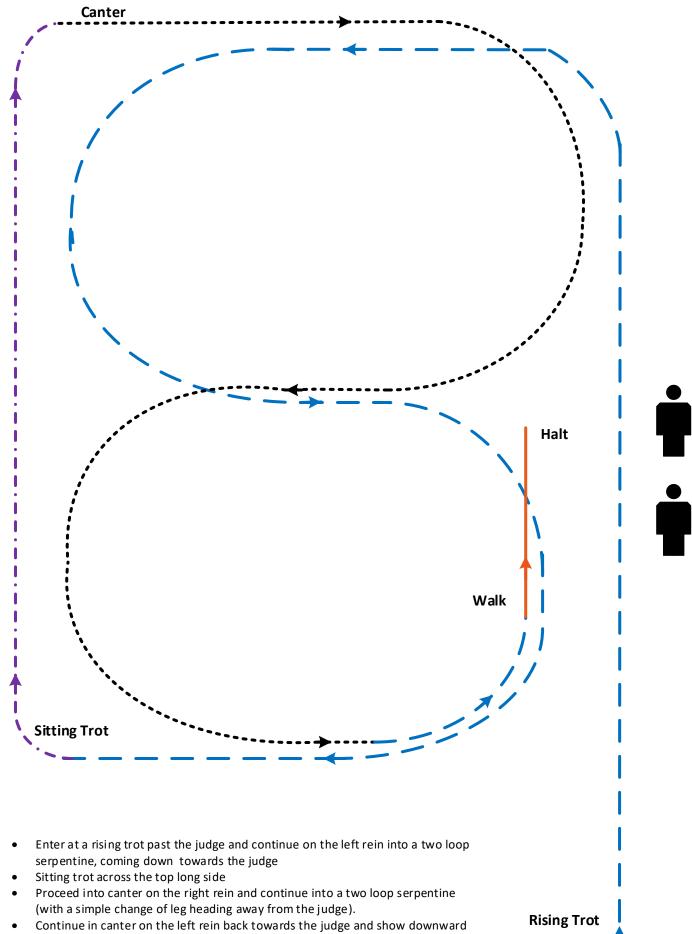

- transitions canter, rising trot, walk and halt in front on the judge
- Leave the ring in a rising trot

- Transition to working trot, walk then halt.
- Leave arena at working trot