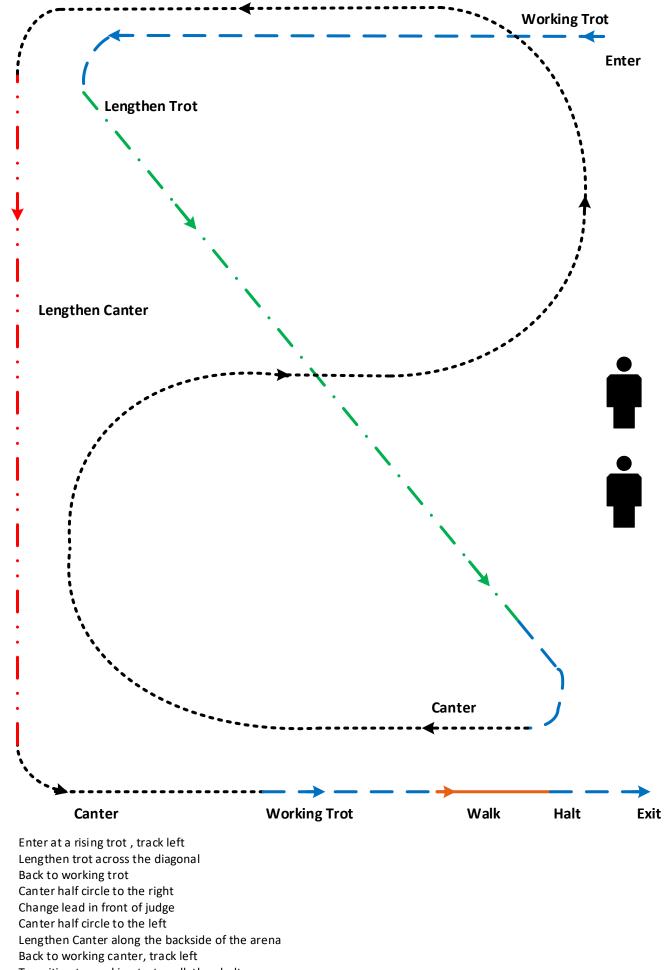

out – Childs and Open

- Working trot half circle left, working trot half circle right
- Change rein across the diagonal at lengthen trot
- Working canter half circle left
- Optional change
- Working canter half circle right, length canter up the long side. Back to working canter
- Walk to judges, halt, leave arena at a working trot

## Show Hunter Workout – Childs and Open



- Enter working trot, turn left
- Change rein across the diagonal, working trot
- Working canter, half circle right
- Simple change
- Working canter half circle left, gallop the whole arena
- Working canter half circle left, working trot
- Turn down the centre line, halt at judge
- Leave arena at working trot



- transitions canter, rising trot, walk and halt in front on the judge
- Leave the ring in a rising trot



- Transition to working trot, walk then halt.
- Leave arena at working trot